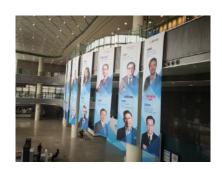

### D7: Vertical hanging ad board in south lobby

Vertical hanging ad board is located in the lobby CECIS, close to entrance to the 1st exhibition hall.

**[Size]** 2m(W)\*8m(H),

**[Production]** layout prepared by sponsor, produced by organizer

**[Fee]** RMB15,000 / unit (during all exhibition period ), up from 2 units