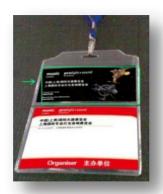

### A1: Visitor badge backside

All visitors shall wear badges indoor during the event period. So badge sponsorship will be the best promotion channel for corporate brand and image.

**(Format)** Logo on the badge backside Ad

**[File]** PDF/JPG file prepared by sponsor, organize will follow up the production

[Sponsor fee] RMB 60,000

[Number] Unique